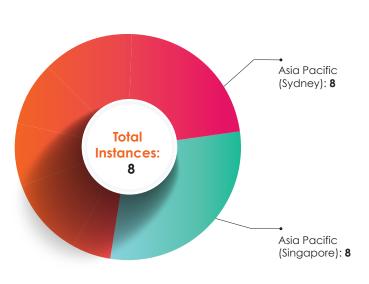

# A deeper look into our assessment

| SUMMARY               |    | Total Load Balances           | 0  | Total EBS Snapshots                   | 0 |
|-----------------------|----|-------------------------------|----|---------------------------------------|---|
| Total Instances       | 8  | Total Placement Groups        | 0  | Total Elastic IPs                     | 0 |
| Total EBS Volumes     | 23 | Total EC2-VPC Security Groups | 21 | Total Key Pair Values                 | 3 |
| Total Security Groups | 21 | Total Running Instances       | 8  | Total EC2-VPC Classic Security Groups | 0 |